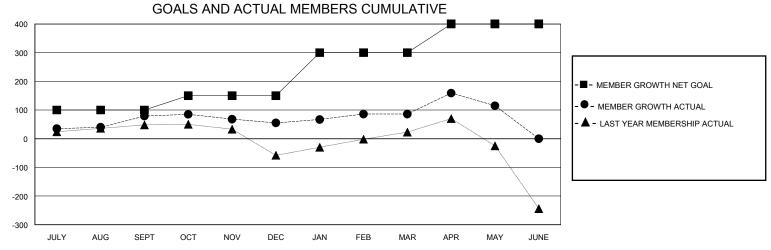

## District 3233 C

Results as of: 5/31/2024

| GMT:          |               |             | GMT CA        |                               |                       |                         |                                                    |  |
|---------------|---------------|-------------|---------------|-------------------------------|-----------------------|-------------------------|----------------------------------------------------|--|
|               | Club          | s           |               | Members RESULTS FOR 2023-2024 |                       |                         |                                                    |  |
|               | RESULTS FOR   | R 2023-2024 |               |                               |                       |                         |                                                    |  |
| QUARTER       | NEW CLUB GOAL | NEW CLUBS   | DROPPED CLUBS | QUARTER MEMB                  | ER GROWTH NET<br>GOAL | MEMBER GROWTH<br>ACTUAL | DROPPED<br>MEMBERS ACTUAL<br>(including transfers) |  |
| JULY/AUG/SEPT | 3             | 2           | 2             | JULY/AUG/SEPT                 | 100                   | 144                     | 54                                                 |  |
| OCT/NOV/DEC   | 0             | 1           | 2             | OCT/NOV/DEC                   | 50                    | 50                      | 73                                                 |  |
| JAN/FEB/MAR   | 2             | 0           | 1             | JAN/FEB/MAR                   | 150                   | 85                      | 53                                                 |  |
| APR/MAY/JUNE  | 0             | 4           | 0             | APR/MAY/JUNE                  | 100                   | 159                     | 111                                                |  |